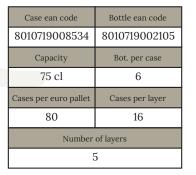

Pinot Grigio)

AREA OF ORIGIN Valdobbiadene

DENOMINATION DOCG

CHEMICAL AND PHYSICAL FEATURES Actual alcoholic title: 11% - Sugar residue: 8 - 10 g/l

## DESCRIPTION

Extremely bright wine with a pale straw yellow color and with a fine and persistent perlage. The perfumes are elegant, with floral scents of rose and jasmine. The fruity notes remind of golden apple and exotic fruits like banana and pineapple.

On the palate, it is also very elegant thanks to intense flavours, persistence and freshness.

## SERVING SUGGESTIONS

Perfect for any occasion, it is great during an aperitif with friends. It matches well with appetizers and light fish dishes.

SERVING TEMPERATURE 6 - 7 °C

## INTENDED USE

The product is not intended for children nor for other subjects at risk. Contains sulphites.



SERENA